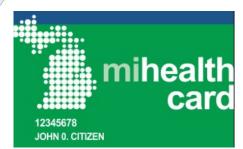

## Sample State Medicaid Member ID Card

- Eligible members may carry all three cards when seeking treatment.
- Please remember to ask members for all health insurance ID cards.
- Dual Complete® Medicare Advantage is the primary payer.